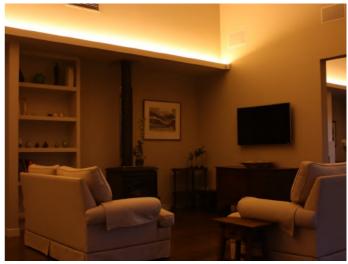

# 006 — CHROMA, MOOD LIGHTS

### **GENERAL INFORMATION**

- Chroma comes with 60 leds per meter for super bright colors.
- Advanced AI system, learns and adapts to regularly used colors.
- With retrofit design, it can easily fit on your ceilings, or any surfaces.
  - IP65 water resistant privodes, uninterupted flows of leds.
- Voice assistant enabled to change colors at ease