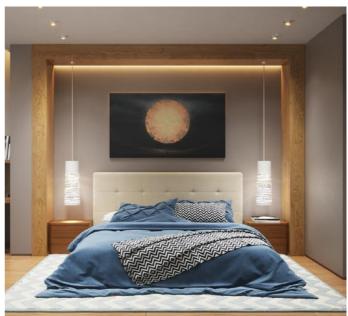

# 006 — CHROMA, MOOD LIGHTS

### **GENERAL INFORMATION**

- Chroma comes with 60 leds per meter for super bright colors.
- Advanced AI system, learns and adapts to regularly used colors.
- With retrofit design, it can easily fit on your ceilings, or any surfaces.
  - IP65 water resistant privodes, uninterupted flows of leds.
- Voice assistant enabled to change colors at ease