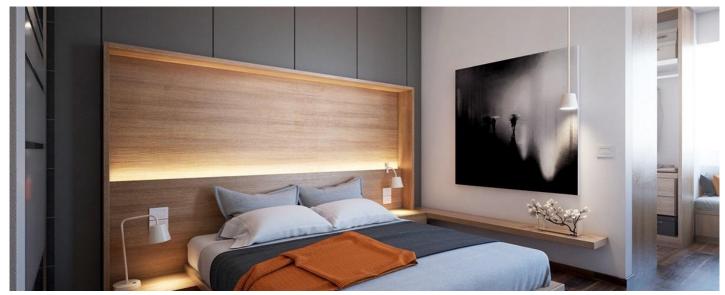

# 006 — CHROMA, MOOD LIGHTS

### **GENERAL INFORMATION**

- Chroma comes with 60 leds per meter for super bright colors.
- Advanced AI system, learns and adapts to regularly used colors.
- With retrofit design, it can easily fit on your ceilings, or any surfaces.
  - IP65 water resistant privodes, uninterupted flows of leds.
- Voice assistant enabled to change colors at ease