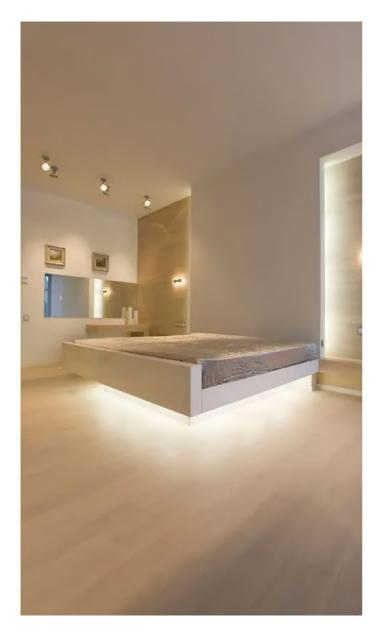

# 006 — CHROMA, MOOD LIGHTS

### **GENERAL INFORMATION**

- Chroma comes with 60 leds per meter for super bright colors.
- Advanced AI system, learns and adapts to regularly used colors.
- With retrofit design, it can easily fit on your ceilings, or any surfaces.
  - IP65 water resistant privodes, uninterupted flows of leds.
- Voice assistant enabled to change colors at ease