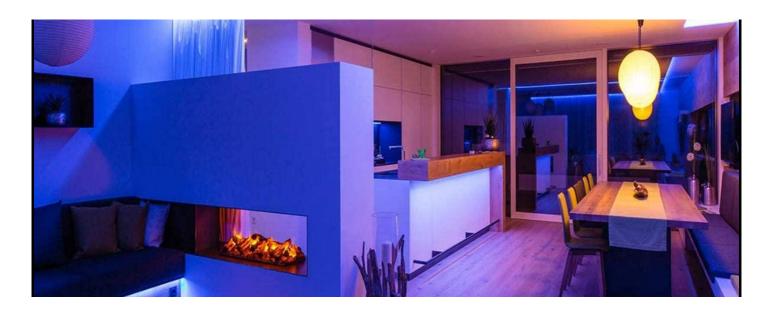

# 006 — CHROMA, MOOD LIGHTS

### **GENERAL INFORMATION**

- Chroma comes with 60 leds per meter for super bright colors.
- Advanced AI system, learns and adapts to regularly used colors.
- With retrofit design, it can easily fit on your ceilings, or any surfaces.
  - IP65 water resistant privodes, uninterupted flows of leds.
- Voice assistant enabled to change colors at ease