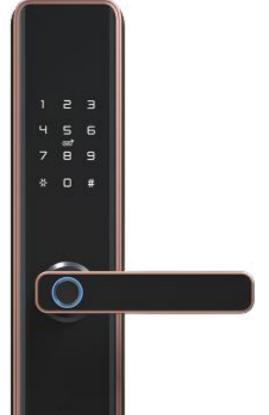

### PORTAL M1

#### General Information

- 1. Compaitable With Wooden And Steel Doors.
- 2. Reversible Handle
- 3. Autolocking System
- 4. Low Battery Alarm
- 5. Multi User Support
- 6. Indian Door SUpported Sturdy Mechanism
- 7. Unlocking System:
  - a. Fingerprint
  - b. OTP
  - c. Password
  - d. RFID Card
  - e. Mechanical Keys